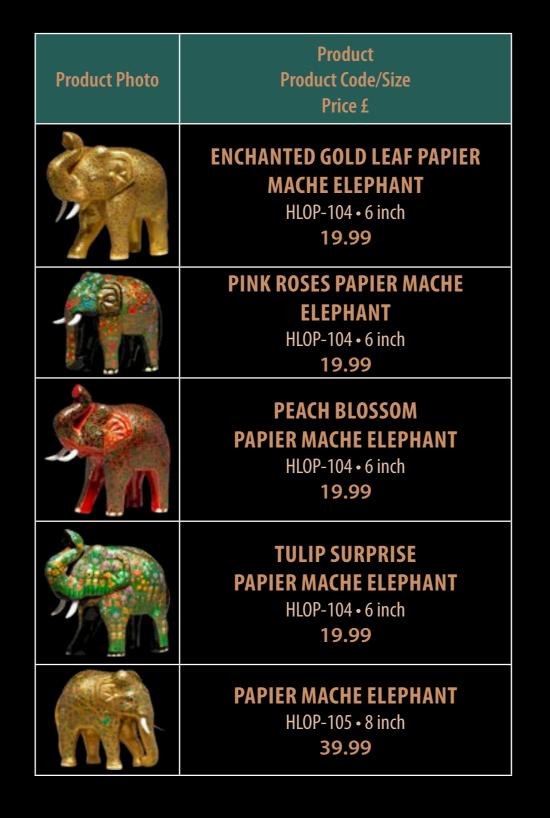

## Home Decor **ELEPHANTS**

Our majestic elephants are handcrafted from wood or papiermâché. Then hand painted with natural paints. The time and skill the artisans invest into their creation is evident in the detail of each one. They make a perfect addition to any home.

### Home Decor ELEPHANT

| Product Photo | Product<br>Product Code/Size<br>Price £                            |
|---------------|--------------------------------------------------------------------|
|               | WOODEN ELEPHANT<br>HLOP-101 • 6 inch<br>7.99                       |
| i in          | RED STARGAZER<br>WOODEN ELEPHANT<br>HLOP-102 • 5 inch<br>5.99      |
| Diss          | GOLD ALIZEH<br>WOODEN ELEPHANT<br>HLOP-102 • 5 inch<br>5.99        |
|               | GOLD JUNGLE BLOOMS WOODEN<br>ELEPHANT<br>HLOP-102 • 5 inch<br>5.99 |
|               | RED ALIZEH<br>WOODEN ELEPHANT<br>HLOP-102 • 5 inch<br>5.99         |
|               | TURQUOISE ALIZEH WOODEN ELE-<br>PHANT<br>HLOP-102 • 5 inch<br>5.99 |

| Product Photo | Product<br>Product Code/Size<br>Price £                                     |
|---------------|-----------------------------------------------------------------------------|
|               | ENCHANTED GOLD LEAF PAPIER<br>MACHE ELEPHANT<br>HLOP-103 • 5 inch<br>14.99  |
|               | ENCHANTED SEA GREENS PAPIER<br>MACHE ELEPHANT<br>HLOP-103 • 5 inch<br>14.99 |
|               | ENCHANTED SKY BLUE PAPIER<br>MACHE ELEPHANT<br>HLOP-103 • 5 inch<br>14.99   |