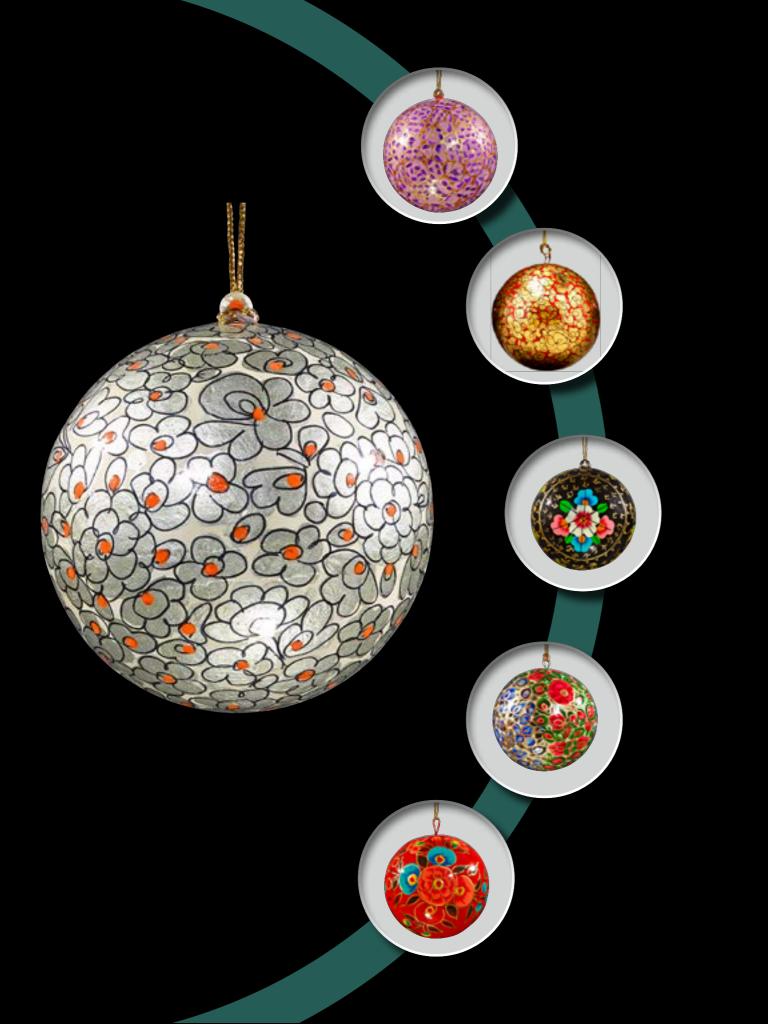

### **ARTISAN WORK AT HONEST LOVE OUR PLANET**

Honest's Paper mâché baubles are made by our team of exceptionally skilled artisans. Our products are made from a unique combination of designs and colour which is practiced on a variety of moulded objects. Our artists use the traditional technique to form the products. This beautiful technique involves the method of mixing paper pulp with water which is later given the shape of the mould. As the pulp is dried, it is removed from the clay mould, giving the desired shape, cut into forms and glued together. Artists then start the decoration of the baubles on the smoothened surface. The colours used are made from organic pigments (plants and minerals), diluted in water and painted on the surface of the object. Once decorated, the products are then giving lacquer coating which protects them from any water damage and gives extra durability. The finished masterpiece reflects the keen attention to detail and sheer effort put in to produce such extraordinary aesthetic work.

## Handmade BAUBLES

Our collection of baubles are handcrafted from papier-mâché then carefully handprints with plant-based paints which means they are biodegradable. They each come individually boxed in plastic free packaging making them a perfect gift item.

### **EXCLUSIVE LIMITED EDITION SERIES**