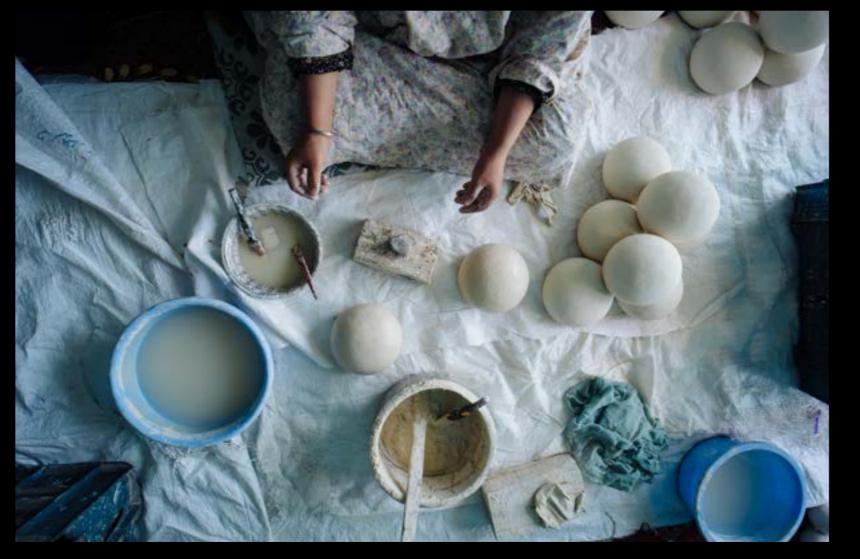

### **ARTISAN WORK AT HONEST LOVE OUR PLANET**

Honest's Paper mâché baubles are made by our team of exceptionally skilled artisans. Our products are made from a unique combination of designs and colour which is practiced on a variety of moulded objects. Our artists use the traditional technique to form the products. This beautiful technique involves the method of mixing paper pulp with water which is later given the shape of the mould. As the pulp is dried, it is removed from the clay mould, giving the desired shape, cut into forms and glued together. Artists then start the decoration of the baubles on the smoothened surface. The colours used are made from organic pigments (plants and minerals), diluted in water and painted on the surface of the object. Once decorated, the products are then giving lacquer coating which protects them from any water damage and gives extra durability. The finished masterpiece reflects the keen attention to detail and sheer effort put in to produce such extraordinary aesthetic work.