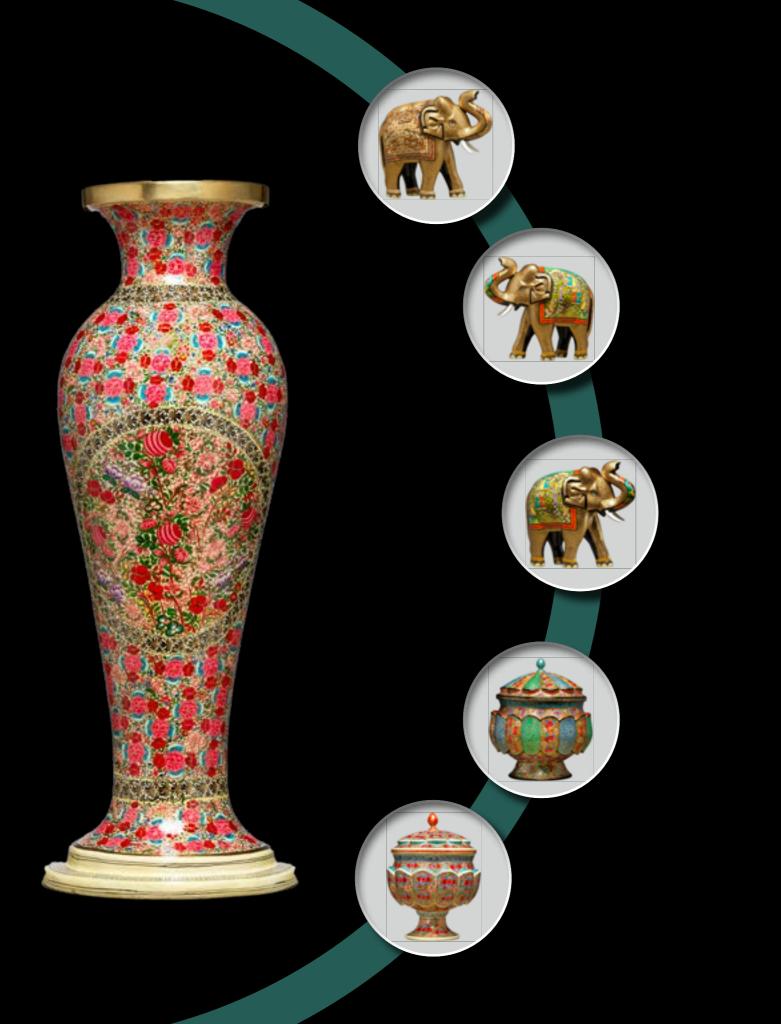

### **EXCLUSIVE LIMITED EDITION SERIES**

The Honest Elite Collection are handpicked pieces of art for the most prestigious homes. Each item has been handcrafted from papier-mâché in a process that takes weeks to complete. The attention to detail and skill that has gone into hand painting each piece is simply stunning and not to be missed!

## **ELITE COLLECTION**

### Elite Collection

| Product Photo | Product<br>Product Code<br>Price £                        |
|---------------|-----------------------------------------------------------|
|               | ELEPHANT - ROYAL RAJA<br>HLOP-201A • 12 inch<br>129.00    |
|               | ELEPHANT - ROYAL RAJA<br>HLOP-201B • 12 inch<br>129.00    |
|               | ELEPHANT ROYAL RAJA<br>HLOP-202A • 24 inch<br>199.00      |
|               | ELEPHANT<br>VINTAGE RAJA<br>HLOP-202B • 24 inch<br>199.00 |

| Product Photo | Product<br>Product Code/Size<br>Price £                         |
|---------------|-----------------------------------------------------------------|
|               | MAJESTIC KASHMIRI<br>FRUIT BOWL<br>HLOP-203 • 12 inch<br>149.00 |
|               | EXQUISITE FRUIT BOWL<br>HLOP-204<br>129.00                      |
|               | MAJESTIC KASHMIRI<br>VASE<br>HLOP-205<br>89.00                  |