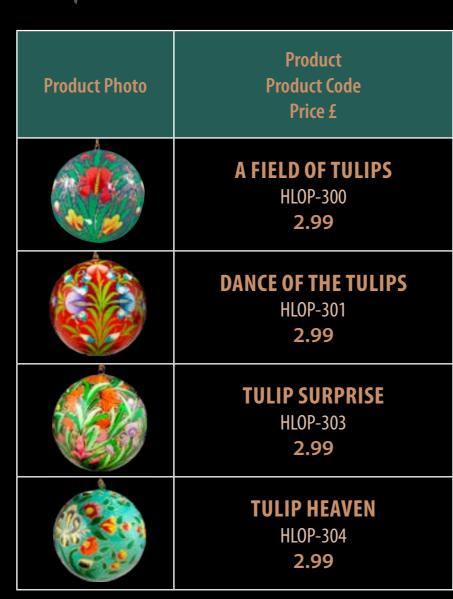

### Handmade BAUBLES **TULIPS & ALIZEH**

Tulip

All Baubles are handmade from papier mache (recycled paper) and are fully biodegradeable.

Alizeb

| roduct Photo | Product<br>Product Code/Size<br>Price £     |
|--------------|---------------------------------------------|
|              | <b>GOLD</b><br>HLOP-316<br><b>2.99</b>      |
|              | <b>BLUE</b><br>HLOP-317<br><b>2.99</b>      |
|              | <b>PINK</b><br>HLOP-318<br><b>2.99</b>      |
|              | <b>SILVER</b><br>HLOP-319<br><b>2.99</b>    |
|              | <b>TURQUOISE</b><br>HLOP-320<br><b>2.99</b> |