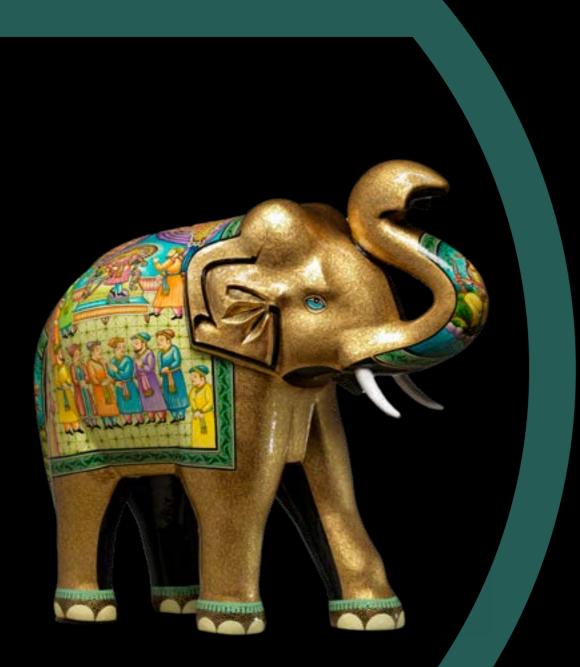

## Home Decor **ELEPHANTS**

Our majestic elephants are handcrafted from wood or papiermâché. Then hand painted with natural paints. The time and skill the artisans invest into their creation is evident in the detail of each one. They make a perfect addition to any home.