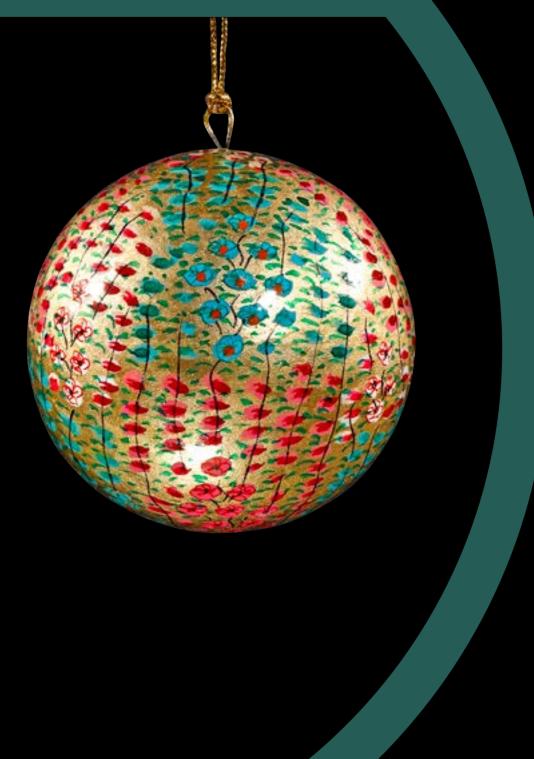

### **ARTISAN WORK AT HONEST LOVE OUR PLANET**

Honest's Paper mâché baubles are made by our team of exceptionally skilled artisans. Our products are made from a unique combination of designs and colour which is practiced on a variety of moulded objects. Our artists use the traditional technique to form the products. This beautiful technique involves the method of mixing paper pulp with water which is later given the shape of the mould. As the pulp is dried, it is removed from the clay mould, giving the desired shape, cut into forms and glued together. Artists then start the decoration of the baubles on the smoothened surface. The colours used are made from organic pigments (plants and minerals), diluted in water and painted on the surface of the object. Once decorated, the products are then giving lacquer coating which protects them from any water damage and gives extra durability. The finished masterpiece reflects the keen attention to detail and sheer effort put in to produce such extraordinary aesthetic work.

## Handmade BAUBLES

Our collection of baubles are handcrafted from papier-mâché then carefully handprints with plant-based paints which means they are biodegradable. They each come individually boxed in plastic free packaging making them a perfect gift item.