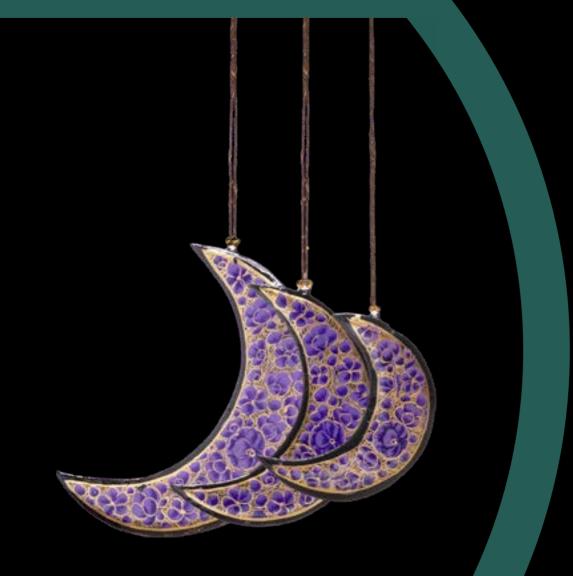

### Home Decor HANGING DECOR

| Product Photo | Product<br>Product Code/Size<br>Price £                                       |
|---------------|-------------------------------------------------------------------------------|
|               | HANGING CRESCENT MOONS -<br>Enchanted Purple<br>HLOP-121<br>3.99              |
|               | HANGING CRESCENT<br>MOONS - SET OF 3<br>ENCHANTED PURPLE<br>HLOP-121A<br>6.99 |