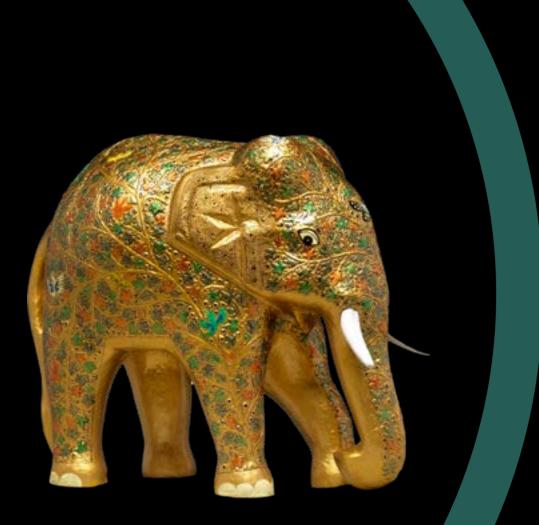

| Product Photo | Product<br>Product Code/Size<br>Price £                                     |
|---------------|-----------------------------------------------------------------------------|
|               | ENCHANTED GOLD LEAF PAPIER<br>MACHE ELEPHANT<br>HLOP-103 • 5 inch<br>14.99  |
|               | ENCHANTED SEA GREENS PAPIER<br>MACHE ELEPHANT<br>HLOP-103 • 5 inch<br>14.99 |
|               | ENCHANTED SKY BLUE PAPIER<br>MACHE ELEPHANT<br>HLOP-103 • 5 inch<br>14.99   |