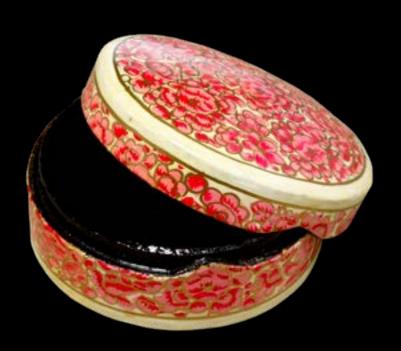

### Home Decor TRINKET BOX

| Product Photo | Product<br>Product Code/Size<br>Price £               |
|---------------|-------------------------------------------------------|
|               | SQUARE TRINKET BOX 4"<br>HLOP-123A<br>4.99            |
|               | RECTANGULAR TRINKET BOX 4"<br>HLOP-122B<br>4.99       |
|               | <b>OVAL TRINKET BOX 3"</b><br>HLOP-126<br><b>3.99</b> |
|               | OVAL TRINKET BOX 4"<br>HLOP-126A<br>3.99              |