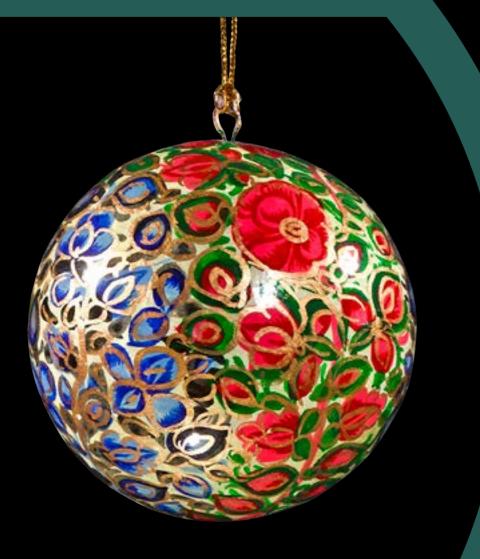

### **ARTISAN WORK AT HONEST LOVE OUR PLANET**

Honest's Paper mâché baubles are made by our team of exceptionally skilled artisans. Our products are made from a unique combination of designs and colour which is practiced on a variety of moulded objects. Our artists use the traditional technique to form the products. This beautiful technique involves the method of mixing paper pulp with water which is later given the shape of the mould. As the pulp is dried, it is removed from the clay mould, giving the desired shape, cut into forms and glued together. Artists then start the decoration of the baubles on the smoothened surface. The colours used are made from organic pigments (plants and minerals), diluted in water and painted on the surface of the object. Once decorated, the products are then giving lacquer coating which protects them from any water damage and gives extra durability. The finished masterpiece reflects the keen attention to detail and sheer effort put in to produce such extraordinary aesthetic work.

## Handmade BAUBLES

Our collection of baubles are handcrafted from papier-mâché then carefully handprints with plant-based paints which means they are biodegradable. They each come individually boxed in plastic free packaging making them a perfect gift item.