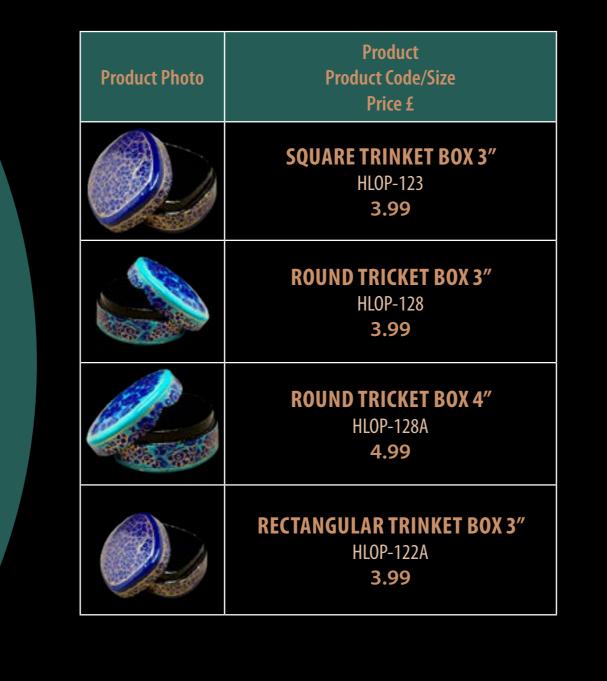

### Home Decor TRINKET BOX

| Product Photo | Product<br>Product Code/Size<br>Price £               |
|---------------|-------------------------------------------------------|
|               | SQUARE TRINKET BOX 4"<br>HLOP-123A<br>4.99            |
|               | RECTANGULAR TRINKET BOX 4"<br>HLOP-122B<br>4.99       |
|               | <b>OVAL TRINKET BOX 3"</b><br>HLOP-126<br><b>3.99</b> |
|               | OVAL TRINKET BOX 4"<br>HLOP-126A<br>3.99              |