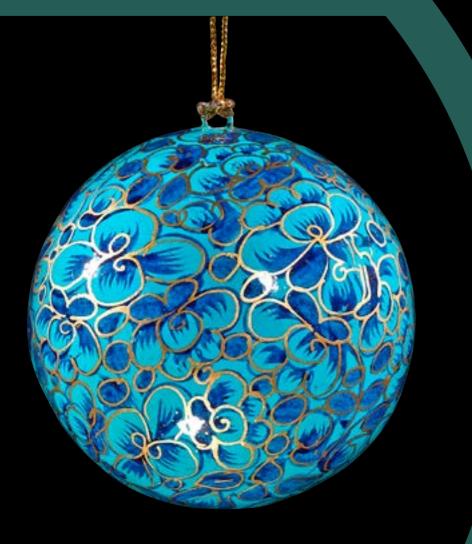

### **ARTISAN WORK AT HONEST LOVE OUR PLANET**

Honest's Paper mâché baubles are made by our team of exceptionally skilled artisans. Our products are made from a unique combination of designs and colour which is practiced on a variety of moulded objects. Our artists use the traditional technique to form the products. This beautiful technique involves the method of mixing paper pulp with water which is later given the shape of the mould. As the pulp is dried, it is removed from the clay mould, giving the desired shape, cut into forms and glued together. Artists then start the decoration of the baubles on the smoothened surface. The colours used are made from organic pigments (plants and minerals), diluted in water and painted on the surface of the object. Once decorated, the products are then giving lacquer coating which protects them from any water damage and gives extra durability. The finished masterpiece reflects the keen attention to detail and sheer effort put in to produce such extraordinary aesthetic work.

## Handmade BAUBLES

Our collection of baubles are handcrafted from papier-mâché then carefully handprints with plant-based paints which means they are biodegradable. They each come individually boxed in plastic free packaging making them a perfect gift item.