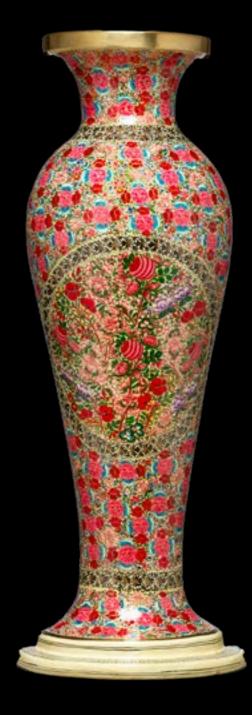

| Product Photo | Product<br>Product Code/Size<br>Price £                         |
|---------------|-----------------------------------------------------------------|
|               | MAJESTIC KASHMIRI<br>FRUIT BOWL<br>HLOP-203 • 12 inch<br>149.00 |
|               | EXQUISITE FRUIT BOWL<br>HLOP-204<br>129.00                      |
|               | MAJESTIC KASHMIRI<br>VASE<br>HLOP-205<br>89.00                  |