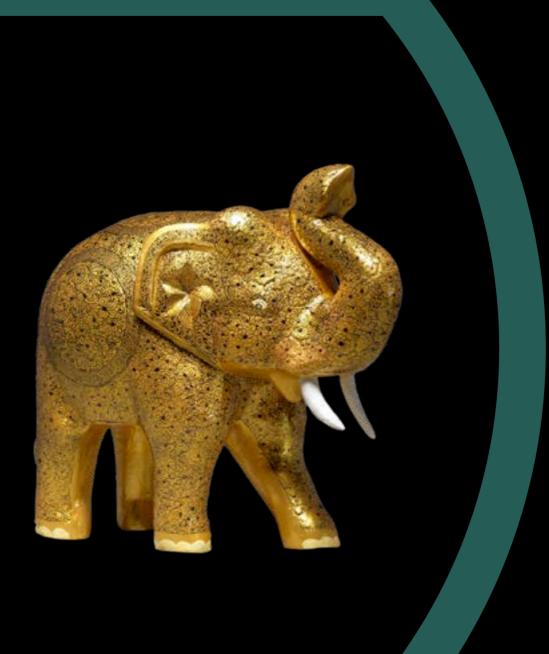

### Elite Collection

| Product Photo | Product<br>Product Code<br>Price £                        |
|---------------|-----------------------------------------------------------|
|               | ELEPHANT - ROYAL RAJA<br>HLOP-201A • 12 inch<br>129.00    |
|               | ELEPHANT - ROYAL RAJA<br>HLOP-201B • 12 inch<br>129.00    |
|               | ELEPHANT ROYAL RAJA<br>HLOP-202A • 24 inch<br>199.00      |
|               | ELEPHANT<br>VINTAGE RAJA<br>HLOP-202B • 24 inch<br>199.00 |

## Home Decor **ELEPHANTS**

Our majestic elephants are handcrafted from wood or papiermâché. Then hand painted with natural paints. The time and skill the artisans invest into their creation is evident in the detail of each one. They make a perfect addition to any home.