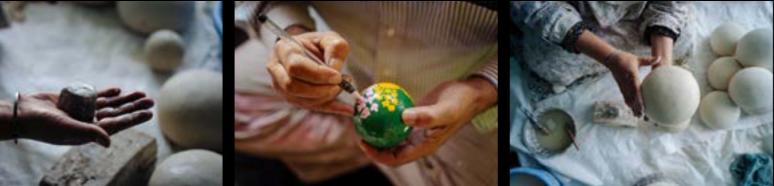

### **ARTISAN WORK AT HONEST LOVE OUR PLANET**

Honest's Paper mâché baubles are made by our team of exceptionally skilled artisans. Our products are made from a unique combination of designs and colour which is practiced on a variety of moulded objects. Our artists use the traditional technique to form the products. This beautiful technique involves the method of mixing paper pulp with water which is later given the shape of the mould. As the pulp is dried, it is removed from the clay mould, giving the desired shape, cut into forms and glued together. Artists then start the decoration of the baubles on the smoothened surface. The colours used are made from organic pigments (plants and minerals), diluted in water and painted on the surface of the object. Once decorated, the products are then giving lacquer coating which protects them from any water damage and gives extra durability. The finished masterpiece reflects the keen attention to detail and sheer effort put in to produce such extraordinary aesthetic work.