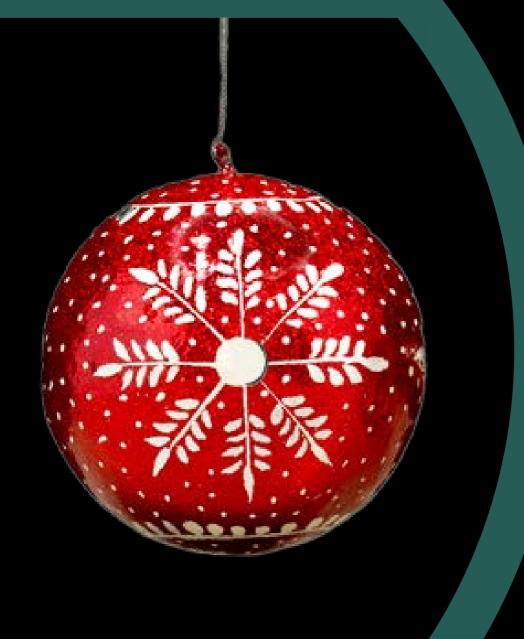

### **ARTISAN WORK AT HONEST LOVE OUR PLANET**

Honest's Paper mâché baubles are made by our team of exceptionally skilled artisans. Our products are made from a unique combination of designs and colour which is practiced on a variety of moulded objects. Our artists use the traditional technique to form the products. This beautiful technique involves the method of mixing paper pulp with water which is later given the shape of the mould. As the pulp is dried, it is removed from the clay mould, giving the desired shape, cut into forms and glued together. Artists then start the decoration of the baubles on the smoothened surface. The colours used are made from organic pigments (plants and minerals), diluted in water and painted on the surface of the object. Once decorated, the products are then giving lacquer coating which protects them from any water damage and gives extra durability. The finished masterpiece reflects the keen attention to detail and sheer effort put in to produce such extraordinary aesthetic work.

## Handmade BAUBLES

Our collection of baubles are handcrafted from papier-mâché then carefully handprints with plant-based paints which means they are biodegradable. They each come individually boxed in plastic free packaging making them a perfect gift item.