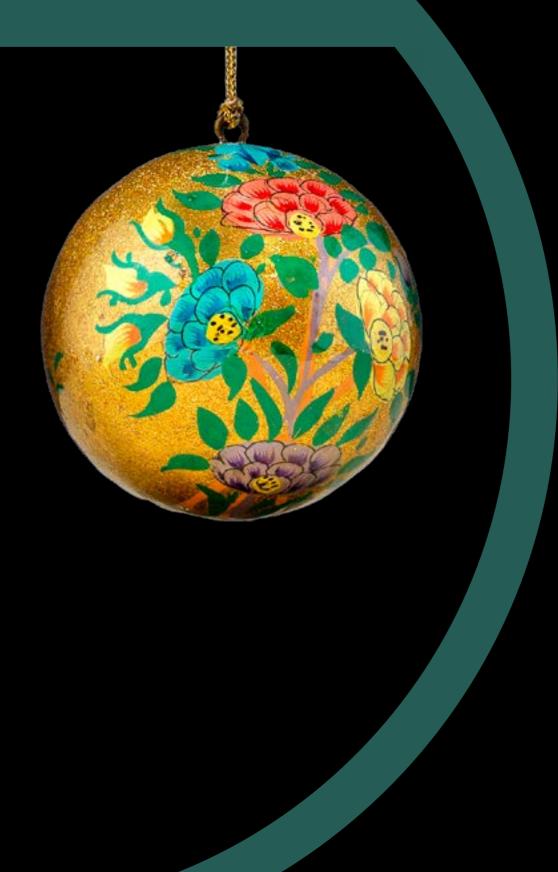

### **ARTISAN WORK AT HONEST LOVE OUR PLANET**

Honest's Paper mâché baubles are made by our team of exceptionally skilled artisans. Our products are made from a unique combination of designs and colour which is practiced on a variety of moulded objects. Our artists use the traditional technique to form the products. This beautiful technique involves the method of mixing paper pulp with water which is later given the shape of the mould. As the pulp is dried, it is removed from the clay mould, giving the desired shape, cut into forms and glued together. Artists then start the decoration of the baubles on the smoothened surface. The colours used are made from organic pigments (plants and minerals), diluted in water and painted on the surface of the object. Once decorated, the products are then giving lacquer coating which protects them from any water damage and gives extra durability. The finished masterpiece reflects the keen attention to detail and sheer effort put in to produce such extraordinary aesthetic work.

## Handmade BAUBLES

Our collection of baubles are handcrafted from papier-mâché then carefully handprints with plant-based paints which means they are biodegradable. They each come individually boxed in plastic free packaging making them a perfect gift item.