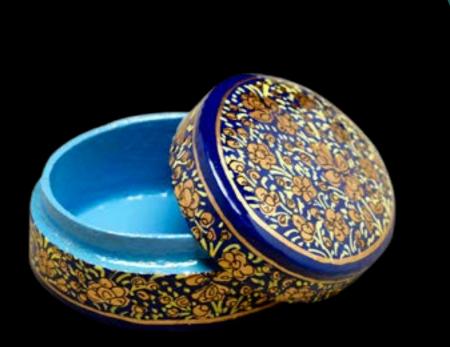

### Home Decor TRINKET BOX

| Product Photo | Product<br>Product Code/Size<br>Price £               |
|---------------|-------------------------------------------------------|
|               | SQUARE TRINKET BOX 4"<br>HLOP-123A<br>4.99            |
|               | RECTANGULAR TRINKET BOX 4"<br>HLOP-122B<br>4.99       |
|               | <b>OVAL TRINKET BOX 3"</b><br>HLOP-126<br><b>3.99</b> |
|               | OVAL TRINKET BOX 4"<br>HLOP-126A<br>3.99              |