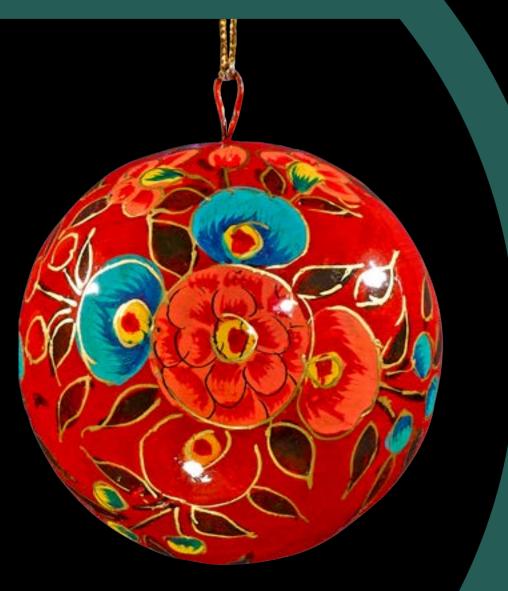

### **ARTISAN WORK AT HONEST LOVE OUR PLANET**

Honest's Paper mâché baubles are made by our team of exceptionally skilled artisans. Our products are made from a unique combination of designs and colour which is practiced on a variety of moulded objects. Our artists use the traditional technique to form the products. This beautiful technique involves the method of mixing paper pulp with water which is later given the shape of the mould. As the pulp is dried, it is removed from the clay mould, giving the desired shape, cut into forms and glued together. Artists then start the decoration of the baubles on the smoothened surface. The colours used are made from organic pigments (plants and minerals), diluted in water and painted on the surface of the object. Once decorated, the products are then giving lacquer coating which protects them from any water damage and gives extra durability. The finished masterpiece reflects the keen attention to detail and sheer effort put in to produce such extraordinary aesthetic work.

## Handmade BAUBLES

Our collection of baubles are handcrafted from papier-mâché then carefully handprints with plant-based paints which means they are biodegradable. They each come individually boxed in plastic free packaging making them a perfect gift item.