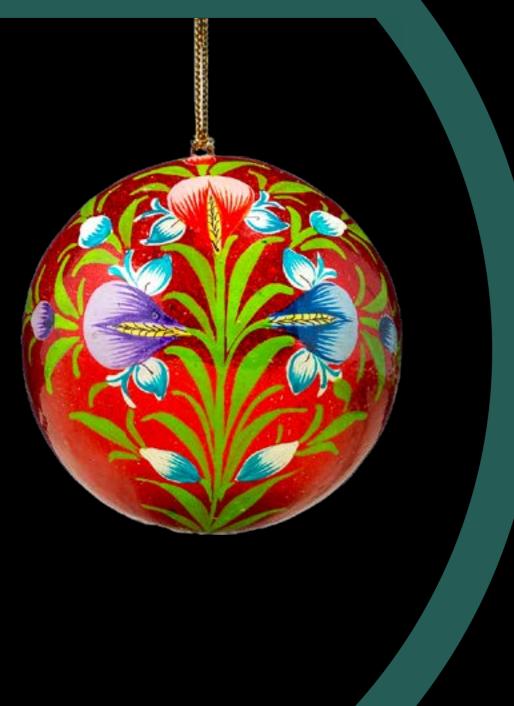

### Handmade BAUBLES **TULIPS & ALIZEH**

Tulip

All Baubles are handmade from papier mache (recycled paper) and are fully biodegradeable.

Alizeb

| roduct Photo | Product<br>Product Code/Size<br>Price £     |
|--------------|---------------------------------------------|
|              | <b>GOLD</b><br>HLOP-316<br><b>2.99</b>      |
|              | <b>BLUE</b><br>HLOP-317<br><b>2.99</b>      |
|              | <b>PINK</b><br>HLOP-318<br><b>2.99</b>      |
|              | <b>SILVER</b><br>HLOP-319<br><b>2.99</b>    |
|              | <b>TURQUOISE</b><br>HLOP-320<br><b>2.99</b> |