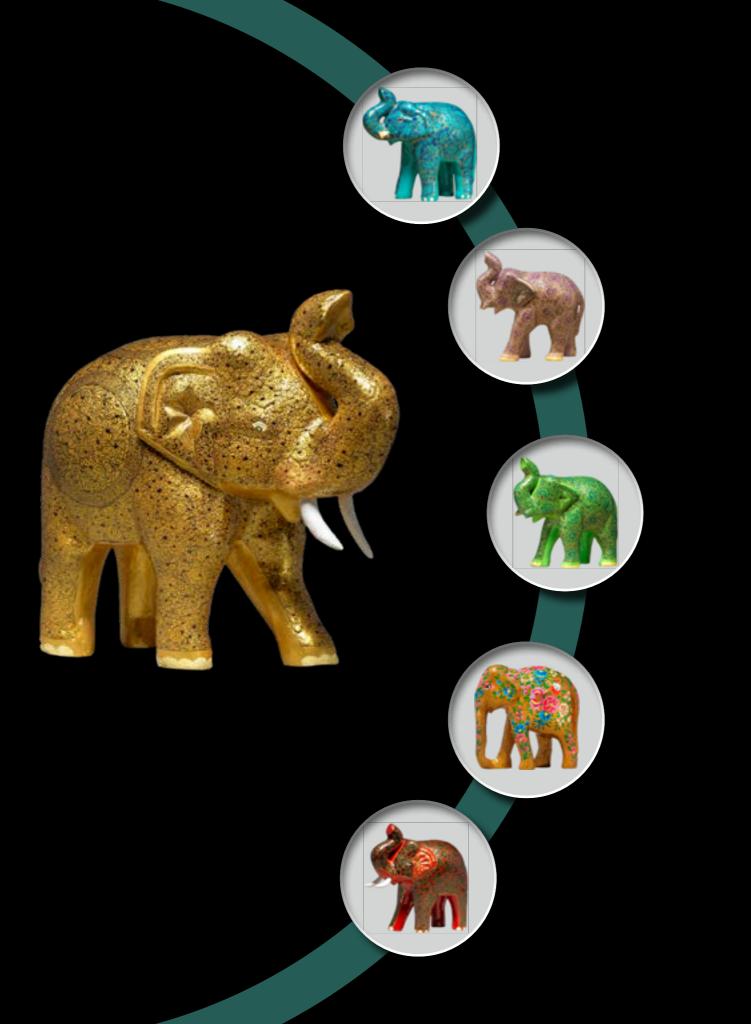

### Elite Collection

| Product Photo | Product<br>Product Code<br>Price £                        |
|---------------|-----------------------------------------------------------|
|               | ELEPHANT - ROYAL RAJA<br>HLOP-201A • 12 inch<br>129.00    |
|               | ELEPHANT - ROYAL RAJA<br>HLOP-201B • 12 inch<br>129.00    |
|               | ELEPHANT ROYAL RAJA<br>HLOP-202A • 24 inch<br>199.00      |
|               | ELEPHANT<br>VINTAGE RAJA<br>HLOP-202B • 24 inch<br>199.00 |

## Home Decor **ELEPHANTS**

Our majestic elephants are handcrafted from wood or papiermâché. Then hand painted with natural paints. The time and skill the artisans invest into their creation is evident in the detail of each one. They make a perfect addition to any home.