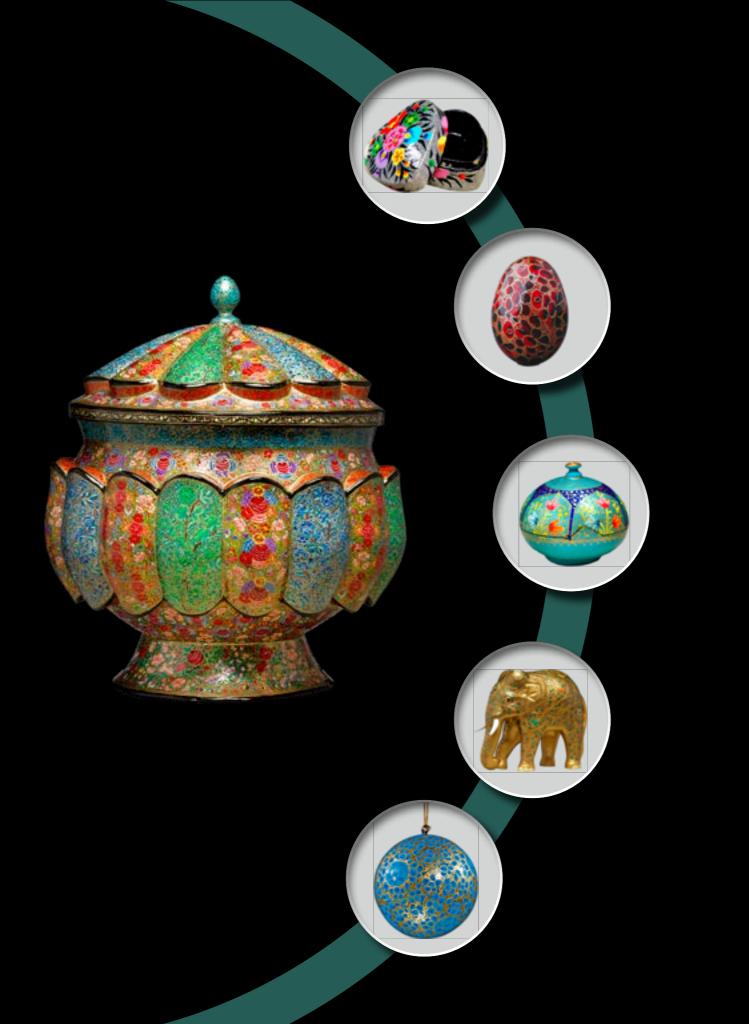

### **EXCLUSIVE LIMITED EDITION SERIES**

The Honest Elite Collection are handpicked pieces of art for the most prestigious homes. Each item has been handcrafted from papier-mâché in a process that takes weeks to complete. The attention to detail and skill that has gone into hand painting each piece is simply stunning and not to be missed!

### Elite Collection

| Product Photo | Product<br>Product Code<br>Price £                        |
|---------------|-----------------------------------------------------------|
|               | ELEPHANT - ROYAL RAJA<br>HLOP-201A • 12 inch<br>129.00    |
|               | ELEPHANT - ROYAL RAJA<br>HLOP-201B • 12 inch<br>129.00    |
|               | ELEPHANT ROYAL RAJA<br>HLOP-202A • 24 inch<br>199.00      |
|               | ELEPHANT<br>VINTAGE RAJA<br>HLOP-202B • 24 inch<br>199.00 |

| Product Photo | Product<br>Product Code/Size<br>Price £                         |
|---------------|-----------------------------------------------------------------|
|               | MAJESTIC KASHMIRI<br>FRUIT BOWL<br>HLOP-203 • 12 inch<br>149.00 |
|               | EXQUISITE FRUIT BOWL<br>HLOP-204<br>129.00                      |
|               | MAJESTIC KASHMIRI<br>VASE<br>HLOP-205<br>89.00                  |